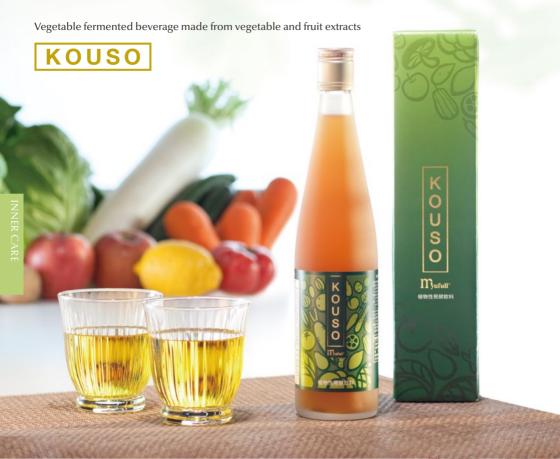

## Kouso is full of Vitamin, Mineral and Amino Acid.

Kouso is made of the naturally extracted essence of vegetables, fruits, seaweed, cereal and sap. The power of plants charges us with the energy necessary for healthy beauty. It is the best nutritional supplementation for those who want to be healthy and to diet.

#### KOUSO

500ml 6,480yen (tax included)

Beauty Drink

KOUSO

#### How to drink

40ml daily (once or twice a day), can be diluted with water.

\*Do Not diluted with hot water and milk, juice beverage contained additives.

Preservatives, coloring agents, fragrances are not added at all.