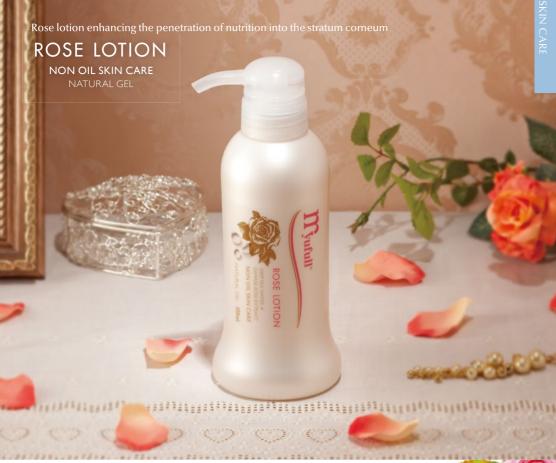

#### ROSE LOTION NON OIL SKIN CARE

## The lotion conditions the texture of the skin and makes the skin shine with moisture.

This contains the rose extract (Damask rose flower water) extracted from the natural rose and the non-oil gel type lotion made from the same mild acidity as the healthy skin. The beauty components of the roses make the skin silky.