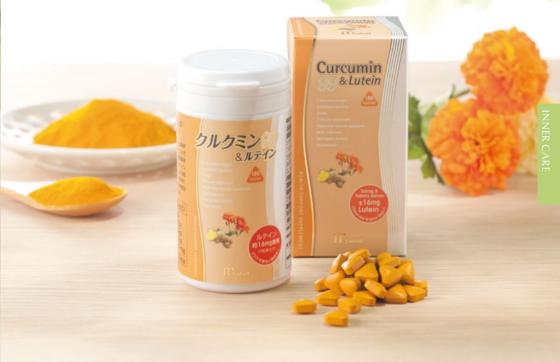

Supplement to defend the body from fatigue and to have a clear mind everyday

Curcumin99 &Lutein

HEALTH SUPPORT SUPPLEMENT

## Want to spend a day with full energy.

Curcumin is extracted from Autumn turmeric and lutein is extracted from marigold and blended. True beauty and health comes first from the inside.

20

#### Curcumin99&Lutein

Directions for use Take 6 to 9 tablets a day with water. Do not chew, swallow whole.

45g (250mg/tablet X 180tablets) 7,560yen (tax included)

Supplement