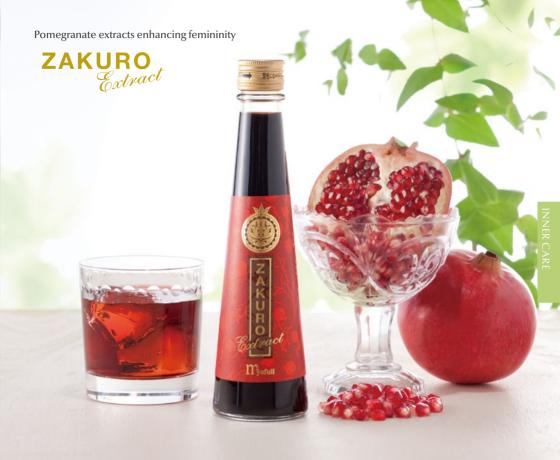

## Enjoy pomegranates fully with Zakuro that come from Persia, the birthplace of pomegranate.

Pomegranate has been a precious fruit as a beauty diet and health food since 6000 years ago. The greatest value of pomegranate lays in the component of the seeds in the fruit. Zakuro uses the nutritious concentrated extracts made from specially selected pomegranate rich in the seed component.

#### Myufull Zakuro

200ml 4,937yen (tax included) 200mlX3 14,040yen (tax included)

Beauty Drink

#### Taste it according to your taste.

"Zakuro au lait" - Myufull Zakuro diluted with sovmilk or milk, refreshing "Zakuro cocktail" when diluted with carbonated water. "Hot Zakuro" is good for your throat. It is made with diluted Zakuro, hot water and honey. There are many ways of enjoying Zakuro.