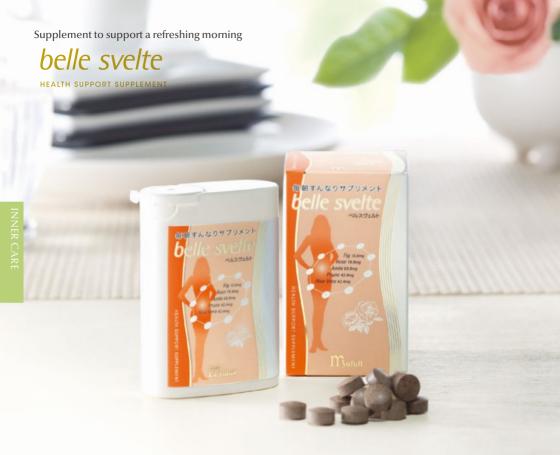

Supplement to defend the body from fatigue and to have a clear mind everyday

Curcumin99 &Lutein

HEALTH SUPPORT SUPPLEMENT

## Want to spend a day with full energy.

Curcumin is extracted from Autumn turmeric and lutein is extracted from marigold and blended. True beauty and health comes first from the inside.

20

#### belle svelte

Directions for use Take 1 to 2 tablets a day with water. Do not chew, swallow whole.

12g (400mg/tablet X30tablets) 5,400yen (tax included)

Beauty Drink