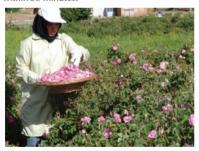

#### Harvesting by professionals

The rose experts and the skilled workers harvest roses. They are fully engaged in dealing with the unexpected problem such as the bad whether.

#### **CROP**

Each one of the roses is carefully hand picked without the machine. After the harvest the roses are put in a distillation still and distilled within 30 minutes.