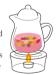

#### How to enjoy Herbs & Fruit Tea (for one serving)

Put 2 tablespoons of Herbs & Fruit tea in a teapot and pour 200 cc of the boiling water (one cup).

- Lid and steam the pot for 20
  - minutes. The tea is better extracted and the color of the tea is brighter when a tea warmer or a hot plate is used for steaming and keeping the tea warm.

- While keeping the teapot warm the flavor of fruits is well extracted and the sweet aroma
  - hangs in the room.

Put 2 teaspoons of sugar or honey as you like into the tea.

Enjoy the boiled mixed fruit as the dessert. Make sweets such as cakes and muffins. Use it as the part of the ingredients for Pizza, curry pilaf and others. The way to enjoy healthy and delicious Herb and Fruit Tea is infinite.