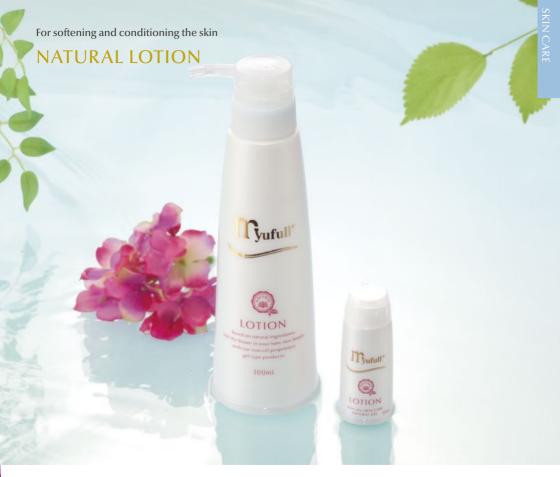

## The rich texture of the lotion makes the clear and tight skin.

It delivers the necessary nutrition to the skin with the gentle and careful putting with hands. The pack is absorbed into the skin and brings the glossy and shiny skin.

#### **Myufull Natural Lotion**

#### How to use

Take one teaspoonful of Myufull Natural Lotion, spread it all over the face and gently massage. Once the lotion permeates the skin, wipe gently with a wet towel. \*This is the washing face treatment. [Moisturizing] Take a small amount of the Lotion, spread it to the face and putting it well until the gel stickiness disappears.

30ml 900yen (tax included) / 300ml 6,610yen (tax included) / 1L 18,740yen (tax included)