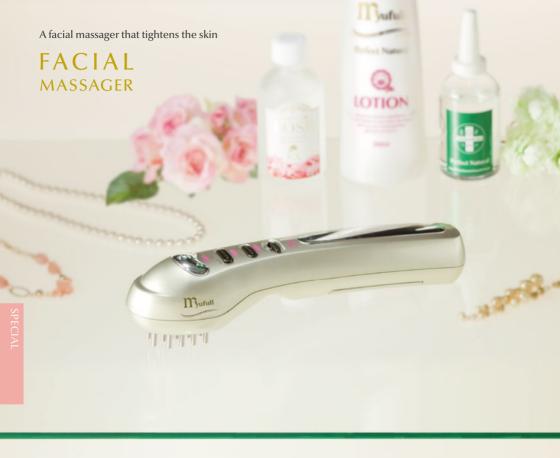

## It helps to make the face small by training the muscles of facial expression.

With this EMS facial massager you can easily and effectively train your facial muscles stretched through the face so as to make your skin firm and tight. This massager can be used for both the face and the entire body and make it possible to get beauty treatment at home.

#### Myufull Facial Massager

How to use

Use Rose EX and the Natural Pack and gently spread them over the face. Apply the facial massager after putting them in. It is also used for the body.

159,840 yen (tax included)