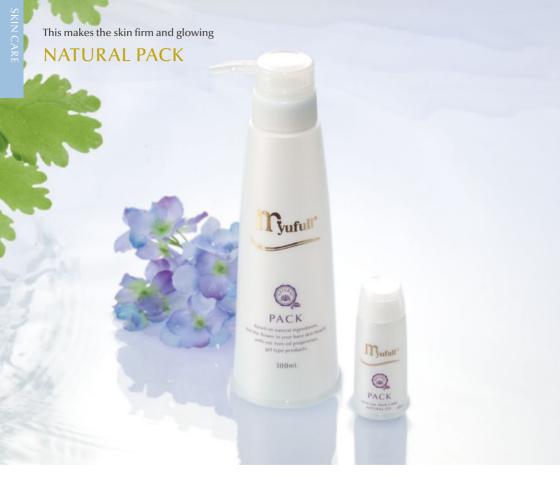

## The rich texture of the lotion makes the clear and tight skin.

It delivers the necessary nutrition to the skin with the gentle and careful putting with hands. The pack is absorbed into the skin and brings the glossy and shiny skin.

### Myufull Natural Pack

#### How to use

Take a tablespoon of the Pack with hands and gently spread it over the face, then putting it in and let it permeate. Rinse it after about 20 minutes or sleep with it and rinse it next morning.

 ${}^*$ This pack is also used for moisturizing during the day.

30ml 1,000yen (tax included) / 250ml 6,610yen (tax included)

- \*Step 1 to 3 is for the night treatment. In the morning, when you slept with the pack at night, rinse with water (lukewarm water), wash and moisturize with the lotion. The makeup is applied after putting the lotion in and the lotion gel dries thoroughly.
- \*When washing your face with the lotion at night, repeat it several times. The more you do, the more glowing and glossy your skin is.