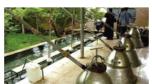

#### Natural Spring Water

Kashan region has many natural springs. Rose water of high quality is extracted by the steam heating from the fresh and mineral rich natural spring water.

#### **CROP**

Each one of the roses is carefully hand picked without the machine. After the harvest the roses are put in a distillation still and distilled within 30 minutes.

#### WATER

There is fresh spring water from the snowmelt in the winter around the city. Steam distillation method uses this mineral water.