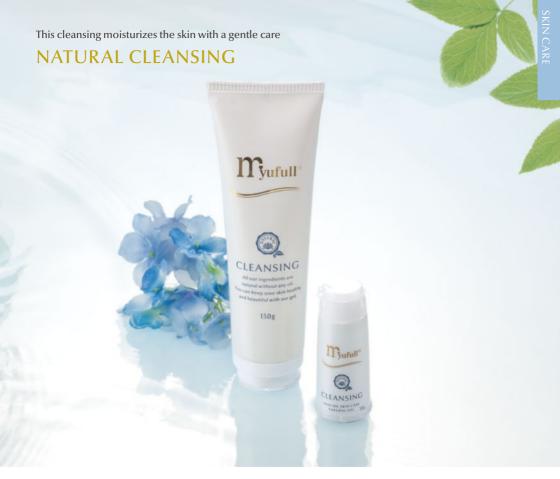

#### Myufull Natural Cleansing

#### How to use

Take one teaspoonful of Myufull Natural Cleansing, place it on the face, spread it all over the face and gently massage so as to blend it with the makeup, then rinse with water (lukewarm water).

30g 1,200yen (tax included) / 100g 3,810yen (tax included) / 250g 8,810yen (tax included)