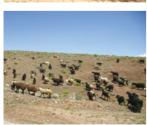

#### Ideal Environment

Roses are grown at an altitude of 2,500 m, Kashan, Iran, where the deference in the temperature is large between day and night. Under such a severe climate the roses is full of the natural essence of high quality.

#### **ENVIRONMENT**

The roses are grown in the highlands of the desert. The pesticides are unnecessary as no pests exist. Bees also come seeking safe honey.

The rich essence of the natural rose moisturizes and cleans the skin without causing the skin dryness.