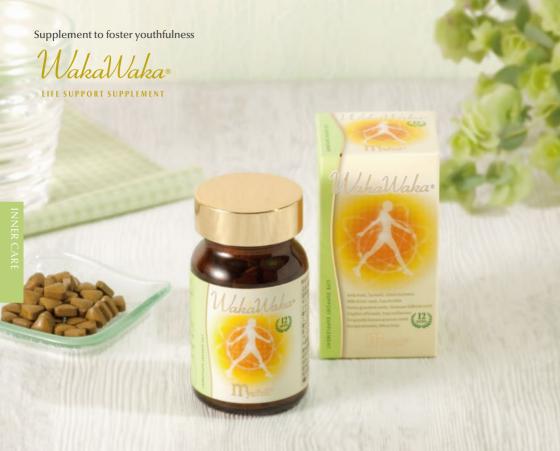

## Want to live a lively and happy life everyday.

Supports the wellbeing from the inside of the body with the supplement containing 12 kinds of natural herbs. Let's take care of the body by replenishing necessary nutrition for lasting beauty.

#### WakaWaka

Directions for use Take 4 tablets a day with water. Do not chew, swallow whole.

 $120g \, \hbox{\scriptsize (300mg/tablet X 400tables)} \\ 25,920yen \, \hbox{\scriptsize (tax included)}$ 

36g (300mg/tablet X 120tables) 8,640 ven (tax included)