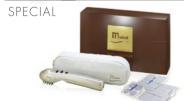

## It helps to make the face small by training the muscles of facial expression.

With this EMS facial massager you can easily and effectively train your facial muscles stretched through the face so as to make your skin firm and tight. This massager can be used for both the face and the entire body and make it possible to get beauty treatment at home.