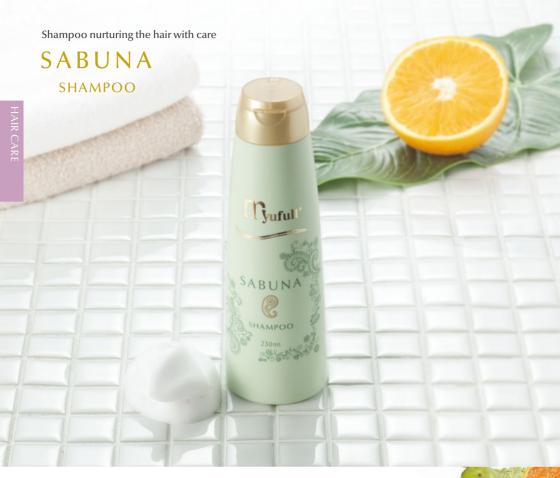

#### **EGF** Extracellular Essence Perfect Natural

SABUNA SHAMPOO

FGF-7 FIBROBLAST GROWTH FACTOR-7

MIX DRIED Herb&Fruit Tea

ZAKURO Extract

PERSIA SOAP ペルシャの天然草

MIYUKI CORPORATION

KOUSO

## Help to keep healthy scalp and volumize hair.

Hair loss? Keep the hair with the natural ingredients such as Licorice root extract, Henna leaf extract that boost the strength of the scalp. The shampoo only makes the hair smooth as if the hair was rinsed.

#### Sabuna Shampoo

How to use

Apply to wet hair and massage the scalp through to the end of hair into a lather. Rinse thoroughly. A conditioner is no required.

230ml 4,320yen (tax included)

Shampoo