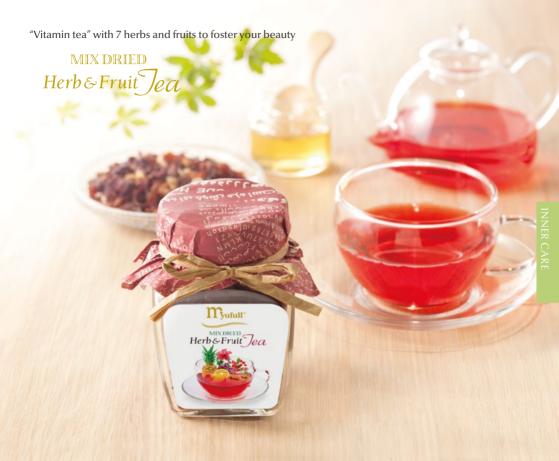

# Enjoy the sweet and sour flavor and the deep taste of the blended herbs.

It blends the vitamin rich plants and fruits (hibiscus, rosehip, pineapple, mango, papaya, orange peel and dried grapes) with the exquisite formulation. Fruity and rich taste.

#### Herb & Fruit Tea

68g 2,036yen (tax included)

#### How to enjoy Herbs & Fruit Tea (for one serving)

Put 2 tablespoons of Herbs & Fruit tea in a teapot and pour 200 cc of the boiling water (one cup).

- Lid and steam the pot for 20
  - minutes. The tea is better extracted and the color of the tea is brighter when a tea warmer or a hot plate is used for steaming and keeping the tea warm.

- While keeping the teapot warm the flavor of fruits is well extracted and the sweet aroma
  - hangs in the room.

Put 2 teaspoons of sugar or honey as you like into the tea.

Enjoy the boiled mixed fruit as the dessert. Make sweets such as cakes and muffins. Use it as the part of the ingredients for Pizza, curry pilaf and others. The way to enjoy healthy and delicious Herb and Fruit Tea is infinite.