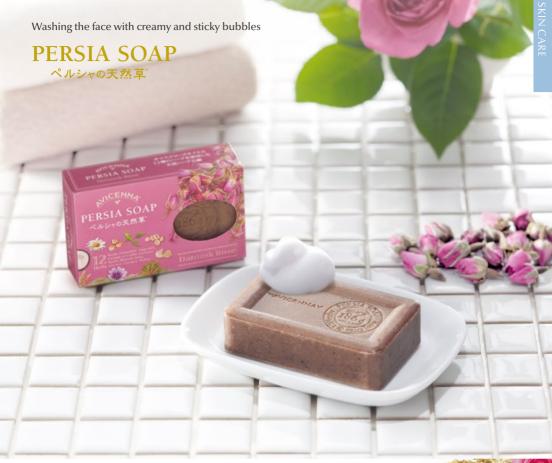

This luxurious soap is made of the twelve herbs and the precious Damascus rose essence of high fragrance. The skin is moisturized and smooth after the face wash.

#### Persia Soap (Damask Rose)

How to use Wash the face with the soap bubbles to remove the dirt.

100g 2,160yen (tax included)

Lotion