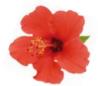

#### Hibiscus

It is full of Vitamin C and citric acid. There is an anecdotal story that the beauty seeker Cleopatra also drunk with tea.