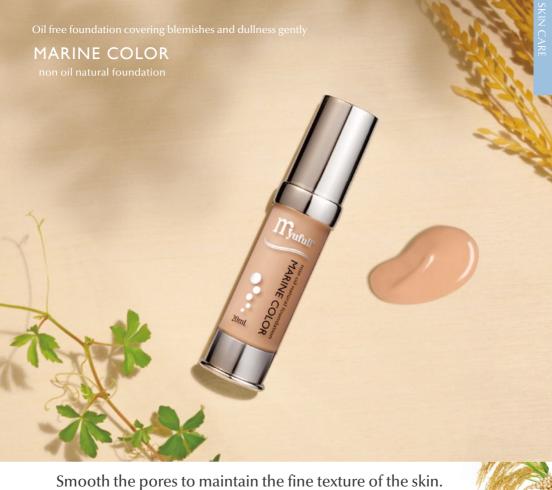

#### MARINE COLOR non oil natural foundation

This is a light fitting foundation but blend well on the skin without being wrinkled. Because of its breathability the skin remains clear and transparent without getting dull.

#### Non Oil Natural Foundation Marine Color

How to use

After moisturizing and applying a base make-up with lotion, apply Marine Color blended with the lotion and put it on the face. For redoing make-up daytime washing and moisturizing your face with lotion, and then applying diluted marine color to the face and finishing with nutting