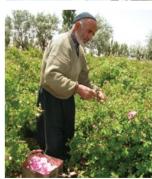

#### Harvesting by professionals

The rose experts and the skilled workers harvest roses. They are fully engaged in dealing with the unexpected problem such as the bad whether.

#### **CROP**

Each one of the roses is carefully hand picked without the machine. After the harvest the roses are put in a distillation still and distilled within 30 minutes.