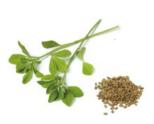

#### Fenugreek

Legume plant. It has been used as an edible herb such as spices since ancient times, and the seed contains saponin.