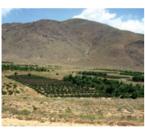

#### Ideal Environment

Roses are grown at an altitude of 2,500 m, Kashan, Iran, where the deference in the temperature is large between day and night. Under such a severe climate the roses is full of the natural essence of high quality.

## Myufull's Rose is nurtured by people who love the roses and by the blessings from the nature.

The country of origin of the rose is ancient Persia. Persia still grows many roses of high quality. In Myufull's rose garden high-quality roses are raised in the Persian land.

#### **ENVIRONMENT**

The roses are grown in the highlands of the desert. The pesticides are unnecessary as no pests exist. Bees also come seeking safe honey.

The rich essence of the natural rose moisturizes and cleans the skin without causing the skin dryness.